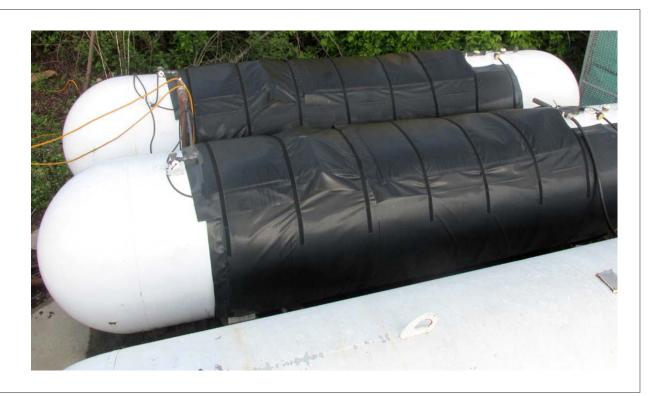

## **ENDURAPLAS MANAGER**

Powerblanket's propane heaters worked so well that we actually only ended up having to wrap one tank per pigtail. The blankets maintained a high enough pressure that the propane transferred to the next tank without any problem.