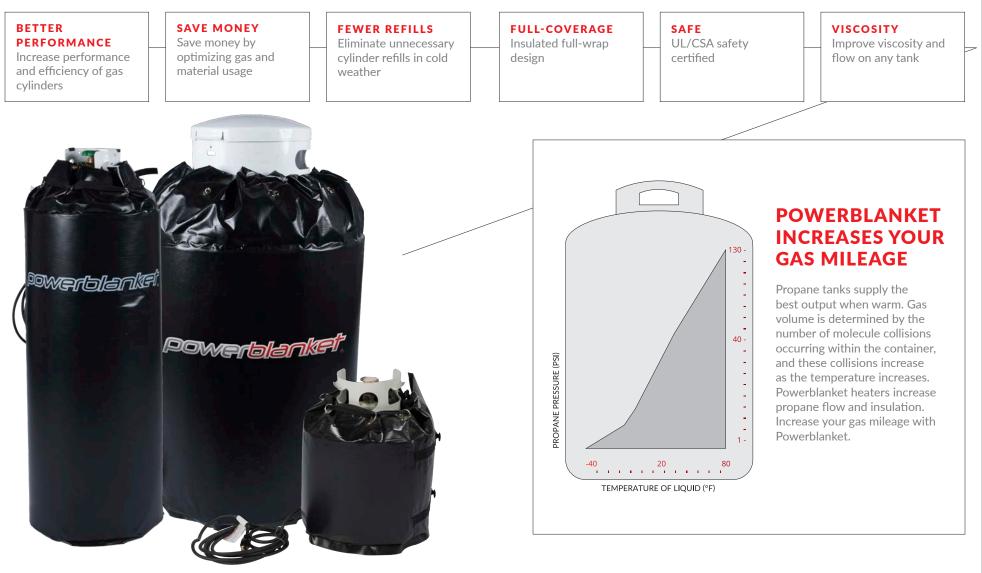

## GAS Cylinder Heaters

Powerblanket has the best gas cylinder heaters on the market. Our heating blankets will overcome the effects of cold weather and maintain pressure and efficiency on any gas cylinder. If you have a home, cabin, or business fueled by propane, you know how frustrating and expensive it can be when your propane pressure decreases in cold weather.

A large US railroad company uses these heaters to keep snow off the tracks. By applying Powerblanket Gas Cylinder Warmers to their 1000 lb propane tanks, they power their generators along the railway system. Before using the Powerblanket heaters, the cold temperatures kept the propane from vaporizing, which made it more difficult to remove snow becuase the generators did not work.