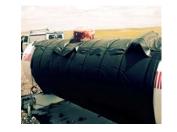

A large US railroad company uses these heaters to keep snow off the tracks. By applying Powerblanket Gas Cylinder Warmers to their 1000 lb propane tanks, they power their generators along the railway system. Before using the Powerblanket heaters, the cold temperatures kept the propane from vaporizing, which made it more difficult to remove snow becuase the generators did not work.